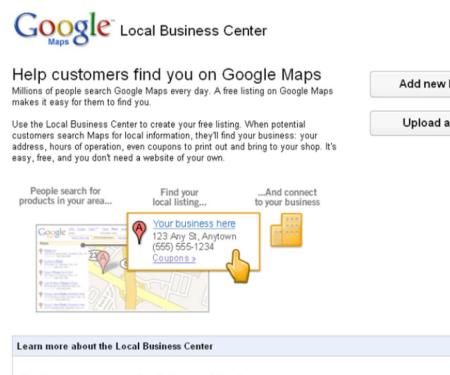

### **Add New Business**

#### Reach new customers on Google Maps and Google.com

Local customers are already searching for the products and services you offer. Why not make it easy for them to find you on Google search and on Google Maps? The Local Business Center is the place to start.

#### Works great for businesses of any size

Whether you run a single dentist's office or dozens of coffee shops, manage all your listings from a single account.

#### Update your listing at any time

Use the Local Business Center to edit your listing whenever and however you like. Your Google Maps results will be updated in a few weeks, not next year.

#### Catch their eye with printable coupons

Google printable coupons are a free and easy way to bring in more business. You decide what your coupons should say, then customers print them out and bring them to your store.