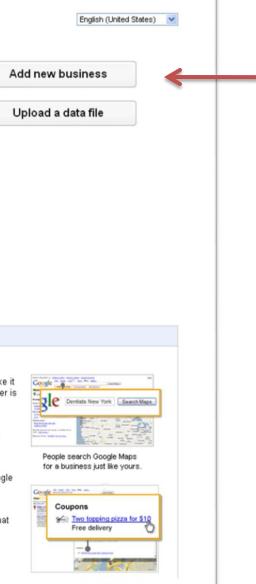

### **Add New Business**

#### Reach new customers on Google Maps and Google.com

Local customers are already searching for the products and services you offer. Why not make it easy for them to find you on Google search and on Google Maps? The Local Business Center is the place to start.

#### Works great for businesses of any size

Whether you run a single dentist's office or dozens of coffee shops, manage all your listings from a single account.

#### Update your listing at any time

Use the Local Business Center to edit your listing whenever and however you like. Your Google Maps results will be updated in a few weeks, not next year.

#### Catch their eye with printable coupons

Google printable coupons are a free and easy way to bring in more business. You decide what your coupons should say, then customers print them out and bring them to your store.