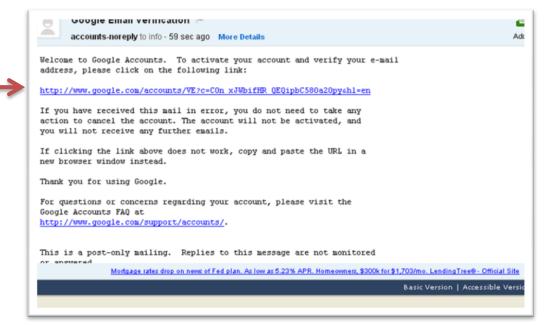

### Email Verification

In order to verify that the email address associated with your account is correct, we have sent an email message to info@tenbytech.com. To activate your Google account, please access your email and click on the link provided.

### Retrieve the email & click the link...