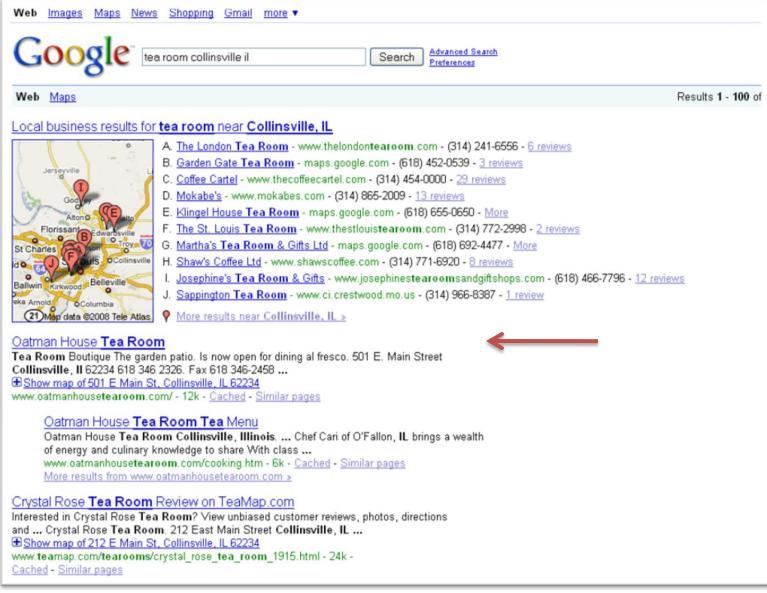

# Google Local Business Local Internet Advertising for Free

Lynn & Dick Slackman tenby technologies www.tenbytech.com 618-799-9757

# How will customers find you?

• Networking, Newspaper ads, Word of Mouth, Radio ads, Yellowpages, Billboards, Fliers, etc?

# Some customers will use the internet to find you. Some internet advertising is free.

- 306,000,000 people in the US
- 240,000,000 have access to the internet (78%)

# **Google Local Business Center**

- Helps customers find you when they search for your type of business in your specific locale.
- Displays information about your business on Google maps
- No web site is required
- It's FREE
- www.google.com/local/add



# "Interior Decorator Collinsville IL"



# "Financial Advisor Collinsville IL"



# "Tea Room Collinsville IL"



# "Chiropractor Collinsville IL"

| Web Images Maps News Shopping Gmail more -