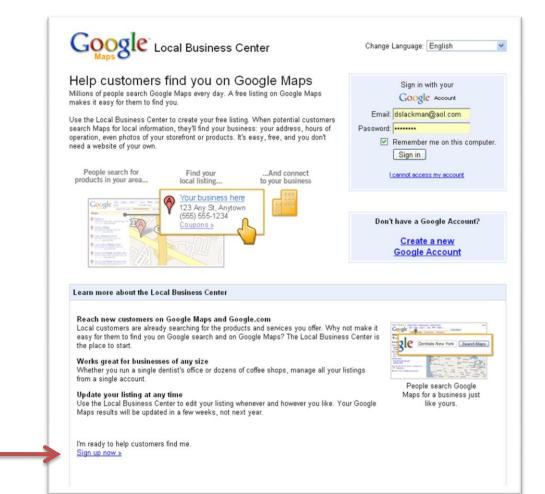

# **Google Local Business Center**

- Helps customers find you when they search for your type of business in your specific locale.
- Displays information about your business on Google maps
- No web site is required
- It's FREE
- www.google.com/local/add

### **Get Started Now**

### www.google.com/local/add

### Sign up now >>

| Required information for                                    | r Google account                                                                                                                                                                                                                                           |          |                        |
|-------------------------------------------------------------|------------------------------------------------------------------------------------------------------------------------------------------------------------------------------------------------------------------------------------------------------------|----------|------------------------|
| Your current email address:                                 | dslackman@aol.com                                                                                                                                                                                                                                          |          |                        |
|                                                             | e.g. myname@example.com. This will be used to sign-in to your account.                                                                                                                                                                                     | <b></b>  |                        |
| Choose a password:                                          | Password strength:                                                                                                                                                                                                                                         |          |                        |
|                                                             | Minimum of 8 characters in length.                                                                                                                                                                                                                         |          |                        |
| Re-enter password:                                          |                                                                                                                                                                                                                                                            | <        |                        |
|                                                             | Remember me on this computer.                                                                                                                                                                                                                              |          |                        |
|                                                             | Creating a Google Account will enable Web History. Web History is<br>a feature that will provide you with a more personalized experience<br>on Google that includes more relevant search results and<br>recommendations. Learn More<br>Enable Web History. |          | Web Histo<br>No Thanks |
| Get started with Local B<br>Location:<br>Word Verification: | United States                                                                                                                                                                                                                                              | <b>«</b> |                        |
|                                                             | Etters are not case-sensitive                                                                                                                                                                                                                              | <b>~</b> |                        |
| Terms of Service:                                           | Please check the Google Account information you've entered above<br>(feel free to change anything you like), and review the Terms of<br>Service below.                                                                                                     |          |                        |
|                                                             | Printable Version                                                                                                                                                                                                                                          | <b>—</b> |                        |
|                                                             | Google Terms of Service                                                                                                                                                                                                                                    |          |                        |
|                                                             |                                                                                                                                                                                                                                                            |          |                        |
|                                                             | Welcome to Google!                                                                                                                                                                                                                                         |          |                        |
|                                                             | Welcome to Google!                                                                                                                                                                                                                                         |          |                        |