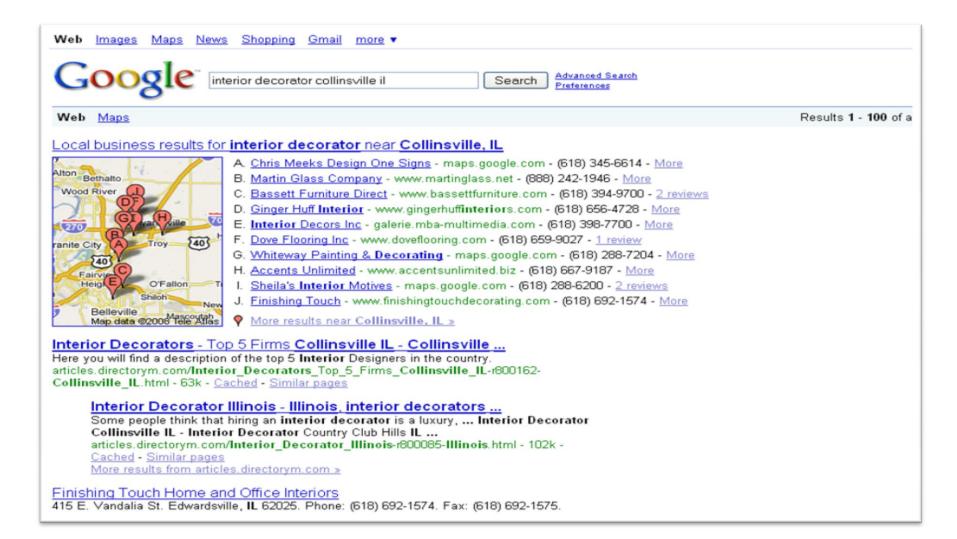

# Google Local Business Local Internet Advertising for Free

Lynn & Dick Slackman tenby technologies www.tenbytech.com 618-799-9757

# How will customers find you?

• Networking, Newspaper ads, Word of Mouth, Radio ads, Yellowpages, Billboards, Fliers, etc?

# Some customers will use the internet to find you. Some internet advertising is free.

- 306,000,000 people in the US
- 240,000,000 have access to the internet (78%)

# **Google Local Business Center**

- Helps customers find you when they search for your type of business in your specific locale.
- Displays information about your business on Google maps
- No web site is required
- It's FREE
- www.google.com/local/add



# "Interior Decorator Collinsville IL"



# "Financial Advisor Collinsville IL"



# "Tea Room Collinsville IL"



# "Chiropractor Collinsville IL"

| Web Images Maps News Shopping Gmail more -