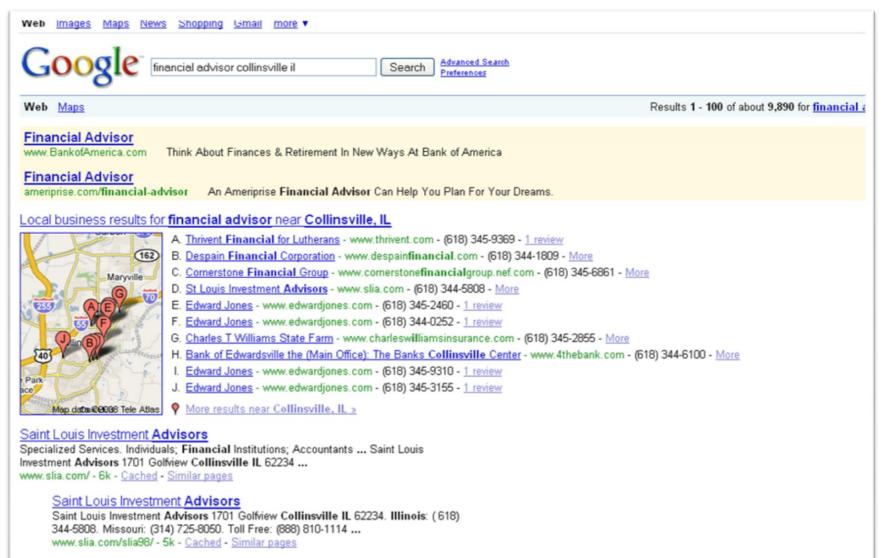

# Google Local Business Local Internet Advertising for Free

Lynn & Dick Slackman tenby technologies www.tenbytech.com 618-799-9757

# How will customers find you?

• Networking, Newspaper ads, Word of Mouth, Radio ads, Yellowpages, Billboards, Fliers, etc?

# Some customers will use the internet to find you. Some internet advertising is free.

- 306,000,000 people in the US
- 240,000,000 have access to the internet (78%)

# **Google Local Business Center**

- Helps customers find you when they search for your type of business in your specific locale.
- Displays information about your business on Google maps
- No web site is required
- It's FREE
- www.google.com/local/add



# "Interior Decorator Collinsville IL"



# "Financial Advisor Collinsville IL"



# "Tea Room Collinsville IL"



# "Chiropractor Collinsville IL"

| Web Images Maps News Shopping Gmail more -