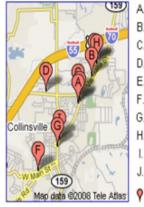

# "Chiropractor Collinsville IL"

| Web Images Maps News Shopping Gmail more -                                                                                                                                                                                                                                                                                                                                                                                                                                                                                                                                                                                                                                                                                                                                                                                                                                                                                                                                       |             |
|----------------------------------------------------------------------------------------------------------------------------------------------------------------------------------------------------------------------------------------------------------------------------------------------------------------------------------------------------------------------------------------------------------------------------------------------------------------------------------------------------------------------------------------------------------------------------------------------------------------------------------------------------------------------------------------------------------------------------------------------------------------------------------------------------------------------------------------------------------------------------------------------------------------------------------------------------------------------------------|-------------|
| Google chiropractor collinsville il Search <u>Advanced Search</u><br><u>Preferences</u>                                                                                                                                                                                                                                                                                                                                                                                                                                                                                                                                                                                                                                                                                                                                                                                                                                                                                          |             |
| Web Maps                                                                                                                                                                                                                                                                                                                                                                                                                                                                                                                                                                                                                                                                                                                                                                                                                                                                                                                                                                         | Results 1 - |
| Local business results for chiropractor near Collinsville, IL         Revenant         A       WellnessOne of Collinsville - www.wellness-one.net - (618) 343-3602 - 1 review         B       Birtwistle Chiropractic - maps.google.com - (618) 345-3717 - More         C       Byrkit Chiropractic Center - maps.google.com - (618) 344-0501 - More         D       Collinsville Chiropractic Services - maps.google.com - (618) 343-1100 - More         E       Beltine Chiropractic - maps.google.com - (618) 343-1100 - More         C       Smith Susan M DC - maps.google.com - (618) 344-0909 - More         G       Southern Illinois Chiropractic Center Ltd - www.spinesmant.com - (618) 288-7991 - 1 review         H       Birtwistle Chiropractic Center - www.brueggemanchiropractic.com - (618) 692-0000 - 1 review         J       Infinite Wellness Chiropractic, Ltd - www.infinitewc.com - (618) 655-0333 - More         Wore results near Collinsville, IL > | •           |
| Chiropractor Collinsville, IL<br>Collinsville, IL - Find a chiropractor in Collinsville, IL to help with back pain, neck pain,<br>joint pain, arthritis, soreness, headaches, migraines,<br>www.wellness.com/find/Chiropractor/IL/COLLINSVILLE - 134k - <u>Cached</u> - <u>Similar pages</u>                                                                                                                                                                                                                                                                                                                                                                                                                                                                                                                                                                                                                                                                                     |             |
| Byrkit Chiropractic Center, Collinsville, IL - Chiropractor<br>Byrkit Chiropractic Center, 1280 Vandalia St., Collinsville, IL - Chiropractor.<br>Show map of 1280 Vandalia St. Collinsville, IL 62234<br>www.wellness.com/dir/1187760/chiropractor/il/collinsville/byrkit-chiropractic-center - 40k -<br>Cached - Similar pages<br>More results from www.wellness.com »                                                                                                                                                                                                                                                                                                                                                                                                                                                                                                                                                                                                         |             |
| Chiropractors Near Collinsville, IL<br>List of Chiropractors Near Collinsville, IL approx. 6.2 mi from Collinsville, IL. Kathleen<br>M Roche DC Chiropractor. The Chiropractic Edge<br>www.spineuniverse.com/search/chiropractors/illinois/collinsville/ - 68k -<br>Cached - Similar pages                                                                                                                                                                                                                                                                                                                                                                                                                                                                                                                                                                                                                                                                                       |             |