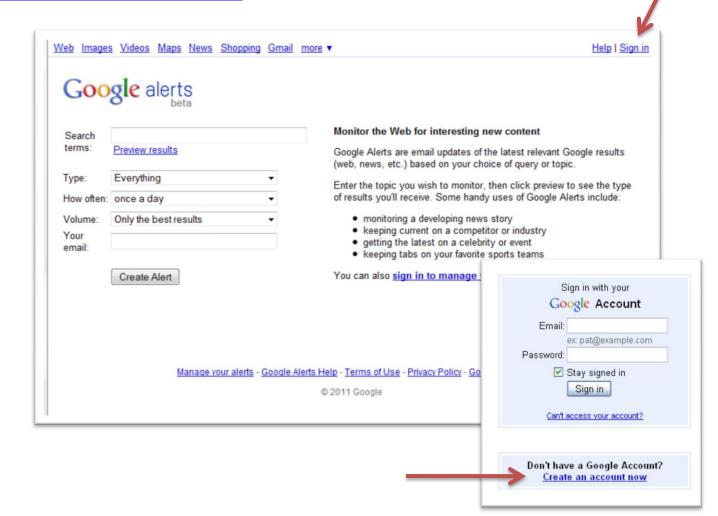

### **Google Alerts**

- www.google.com/alerts
- Sign in
- Create a
   Google
   account if
   you don't
   already
   have one

#### Create an Account Your Google Account gives you access to Google Places and other Google services. If you already have a Google Account, you can sign in here. Required information for Google account Your current email address: e.g. myname@example.com. This will be used to sign-in to your account. Password strength: Choose a password: Minimum of 8 characters in length. Re-enter password: Web History? Stay signed in No Thanks Enable Web History Learn More Get started with Google Places Location: United States Birthday: MM/DD/YYYY (e.g. "9/9/2010") Word Verification: Type the characters you see in the picture below. Letters are not case-sensitive Terms of Service: Please check the Google Account information you've entered above (feel free to change anything you like), and review the Terms of Service below. Printable Version Google Terms of Service Welcome to Google! 1. Your relationship with Google By clicking on 'I accept' below you are agreeing to the Terms of Service above and the Privacy Policy. I accept. Create my account.