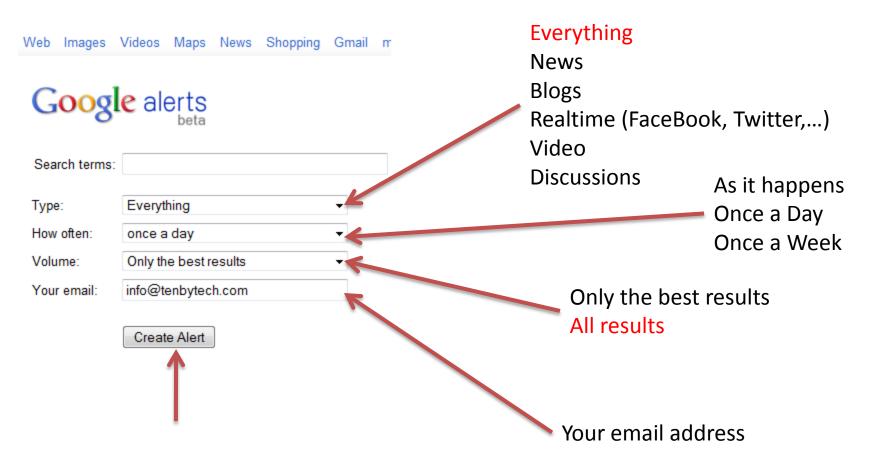

rd strength: Choose a password: Minimum of 8 characters in length. Re-enter password: Web History? Stay signed in No Thanks Enable Web History Learn More Get started with Google Places Location: United States Birthday: MM/DD/YYYY (e.g. "9/9/2010") Word Verification: Type the characters you see in the picture below. Letters are not case-sensitive Terms of Service: Please check the Google Account information you've entered above (feel free to change anything you like), and review the Terms of Service below. Printable Version Google Terms of Service Welcome to Google! 1. Your relationship with Google By clicking on 'I accept' below you are agreeing to the Terms of Service above and the Privacy Policy. I accept. Create my account.

### Create an Alert: Search Terms



### **Create an Alert**



### **Create an Alert**

 Google will send a verification email the 1<sup>st</sup> time you setup an alert



Click to confirm your Google Alert 🕒

Google Alerts to you - 10 min ago More Details

Google received a request to start sending Alerts for the search [ "tenby ... ] to dslackman@aol.com.

Verify this Google Alert request:

http://www.google.com/alerts/verify?hl=en&gl=us&s=AB2Xg4hvLLpFFmYR5OxViTaoJ42DJTcCkNFHosg

Cancel this Google Alert request:

http://www.google.com/alerts/remove?hl=en&gl=us&s=AB2Xg4hvLLpFFmYR5OxViTaoJ42DJTcCkNFHosg

Thanks,

The Google Alerts Team

http://www.google.com/alerts?hl=en&gl=us

This service is offered under Google's standard terms of service: http://www.google.com/accounts/TOS

## Manage Alerts

Web Images Videos Maps News Shopping Mail more ▼

ds