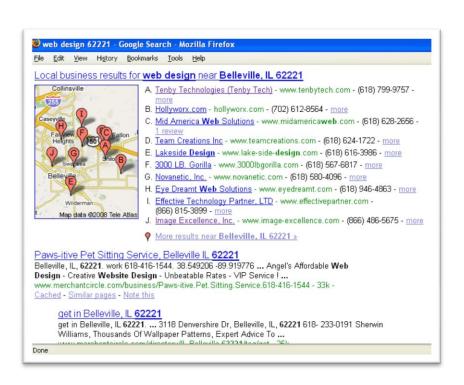

#### Places for computer tutoring near Waterloo, IL

- Computertots/Computer Explorer Q Place page maps.google.com 113 Treeridge Drive, Columbia (618) 281-8353
- Bits & Bytes Training Institute Place page www.bitsandbytestraining.com 7705 W Main St # 1, Belleville (618) 397-3131
- Vatterott College Q 1 review Place page www.vatterott-college.edu 12900 Maurer Industrial Drive, Saint Louis, MO (314) 843-4200
- Jaeger Technologies Q Place page www.jaegertech.net 120 Brevo Street, Smithton (618) 344-4989
- MacHeadQuarters Q ★★★☆ 43 reviews Place page www.mac-hq.com 7120 Manchester Avenue, Saint Louis, MO (314) 647-6647
- Premier Knowledge Solutions 3 reviews Place page www.premier-ks.com 1 Campbell Plaza #2b, Saint Louis, MO (314) 644-6400
- Karl Frank, Jr. Computers Q Place page www.karlfrankjr.com 5682 Winter Garden Court, Saint Louis, MO (314) 375-6167
- More results near Waterloo, IL »