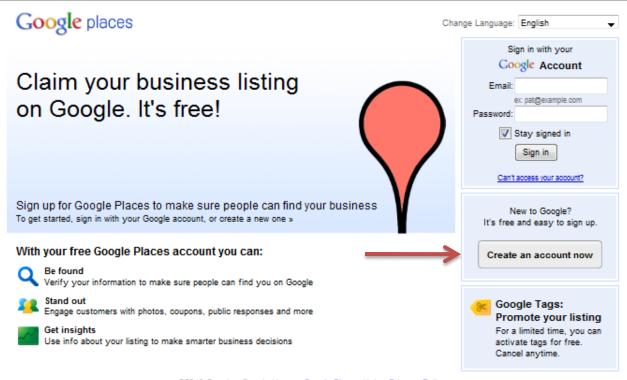

#### Create an Account Your Google Account gives you access to Google Places and other Google services. If you already have a Google Account, you can sign in here. Required information for Google account Your current email address: e.g. myname@example.com. This will be used to sign-in to your account. Password strength: Choose a password: Minimum of 8 characters in length. Re-enter password: Web History? Stay signed in No Thanks Enable Web History Learn More Get started with Google Places Location: United States Birthday: MM/DD/YYYY (e.g. "9/9/2010") Word Verification: Type the characters you see in the picture below. Letters are not case-sensitive Terms of Service: Please check the Google Account information you've entered above (feel free to change anything you like), and review the Terms of Service below. Printable Version Google Terms of Service Welcome to Google! 1. Your relationship with Google By clicking on 'I accept' below you are agreeing to the Terms of Service above and the Privacy Policy. I accept. Create my account.