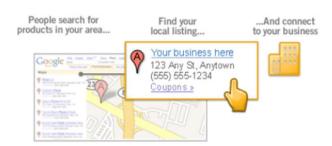

#### Help customers find you on Google Maps

Millions of people search Google Maps every day. A free listing on Google Maps makes it easy for them to find you.

Use the Local Business Center to create your free listing. When potential customers search Maps for local information, they'll find your business: your address, hours of operation, even coupons to print out and bring to your shop. It's easy, free, and you don't need a website of your own.

#### Reach new customers on Google Maps and Google.com

Local customers are already searching for the products and services you offer. Why not make it easy for them to find you on Google search and on Google Maps? The Local Business Center is the place to start.

People search Google Maps for a business just like yours.