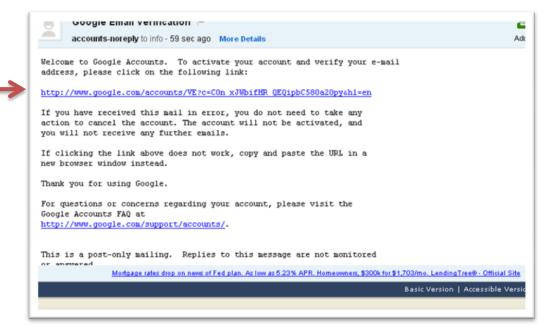

#### **Email Verification**

In order to verify that the email address associated with your account is correct, we have sent an email message to info@tenbytech.com . To activate your Google account, please access your email and click on the link provided.

Click here to continue.

©2008 Google - Google Home - Terms of Service - Privacy Policy - Help

#### Retrieve the email & click the link...