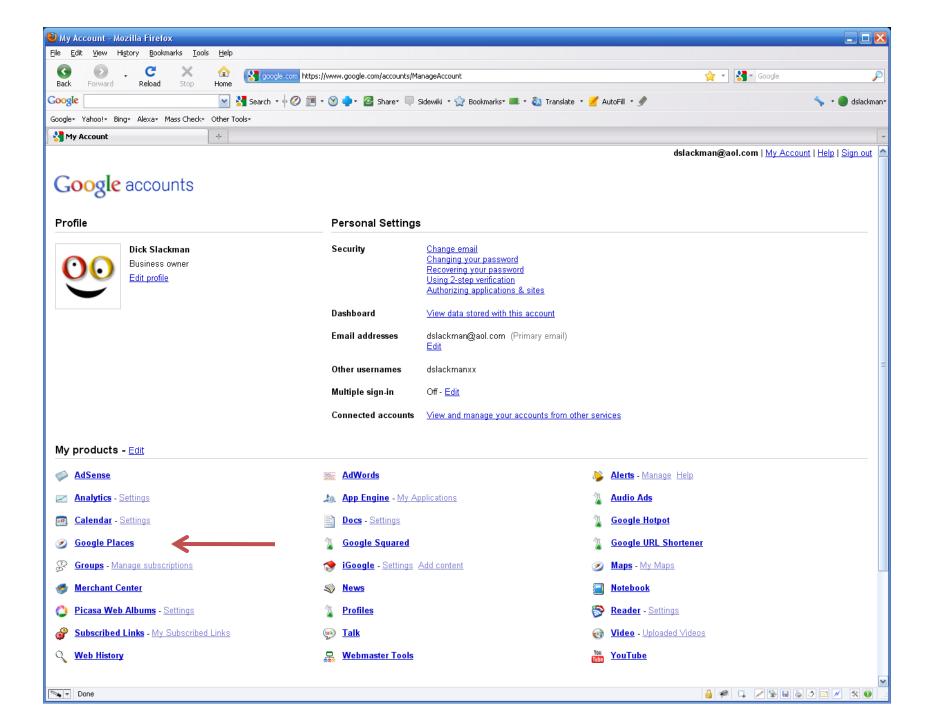

## Google Places

- Helps customers find you when they search for your type of business in your specific locale.
- Displays information about your business on Google maps
- No web site is required
- It's FREE
- www.google.com/places

## **Get Started Now**

www.google.com/places

©2010 Google - Google Home - Google Places Help - Privacy Policy