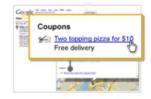

### Catch their eye with printable coupons

Google printable coupons are a free and easy way to bring in more business. You decide what your coupons should say, then customers print them out and bring them to your store.