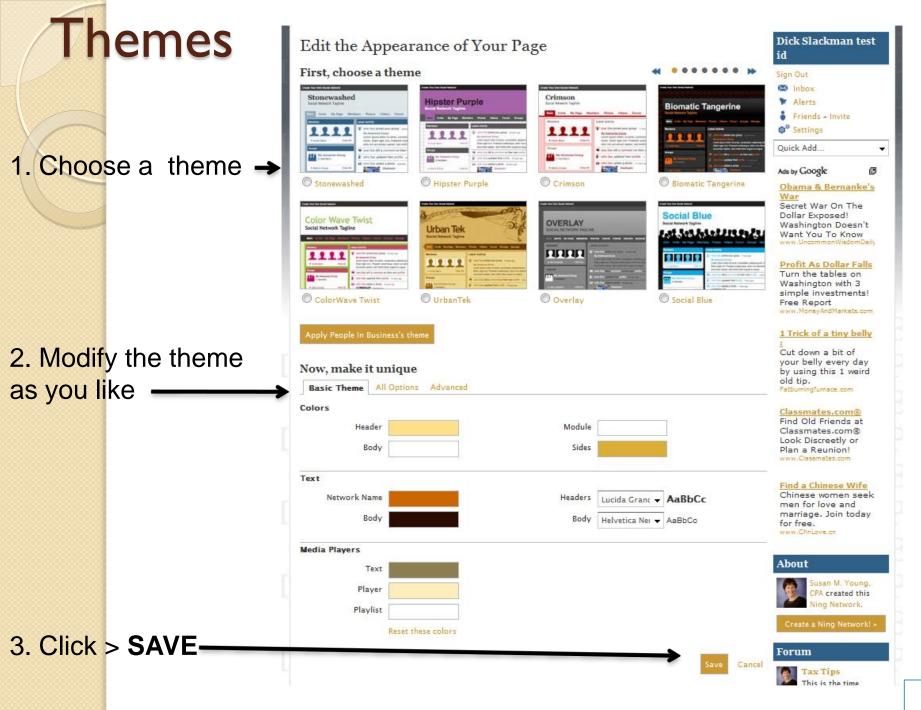

hich can he deducted in 2009, if vour business made a profit in 2009, making purchases such as cunnilles, software updates and other Items you may... Started by Susan M. Young, CPA Dec. 28,



100 sales can make the difference between happiness and disappointment for all Innal husingsees PLUS It is so much more fun and rewarding to give a aift from your friend's store or line of

business... Tagged: Christmas, stores, local, shop Started by Susan M. Young, CPA Nov. 4.



Thursday i Reply Yes, the Collinsville group did it! I asked to be on TV and I'm scheduled for Thursday the 15th, I am so excited to be Interviewed about helping women over 50 lose weight! Thanks to all of you who ho. Started by Laurie Beebe, Last reply by

Michelle Johnson Oct.







# Updating Your Page's Appearance





# Adding an Event

1. Click the Events Tab

2. Click Add an Event



# Adding an Event



1. Click the Photos Tab-

2. Click Add Photos







MAIN INVITE My PAGE MEMBERS EVENTS FORUM Notes **P**нотоѕ Your photo was uploaded successfully. You can create an album for this photo below or go back to My Photos. 1. Write a title & All Photos All Albums My Photos My Albums My Favorites Dick Slackman test Edit Uploaded Photos description & tags -Sign Out **Edit Photo Details** ✓ Inbox Alerts Friends - Invite Christmas 2004 017x Settings Description Quick Add. Ads by Google Obama & Bernanke's Secret War On The Dollar Exposed! Washington Doesn't Want You To Know Startling 2010 **Forecasts** Read 11 opportunities for C Rotate Photo investors to make big profits in the new 2. Optionally, create an