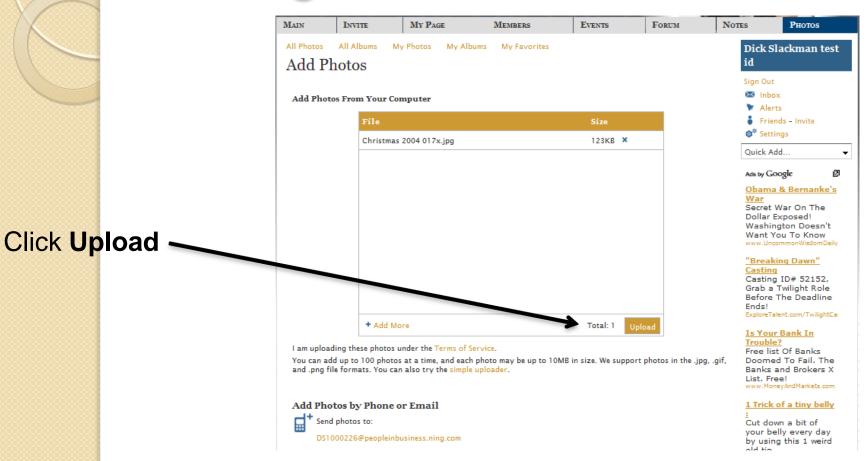

# Adding an Event

1. Click the Photos Tab-

2. Click Add Photos

MAIN INVITE My PAGE MEMBERS EVENTS FORUM Notes **P**нотоѕ Your photo was uploaded successfully. You can create an album for this photo below or go back to My Photos. 1. Write a title & All Photos All Albums My Photos My Albums My Favorites Dick Slackman test Edit Uploaded Photos description & tags -Sign Out **Edit Photo Details** ✓ Inbox Alerts Friends - Invite Christmas 2004 017x Settings Description Quick Add. Ads by Google Obama & Bernanke's Secret War On The Dollar Exposed! Washington Doesn't Want You To Know Startling 2010 **Forecasts** Read 11 opportunities for C Rotate Photo investors to make big profits in the new 2. Optionally, create an Optional www.MoneyandMarkets.com Create an album for this photo **Low Cost Domain** Names album Domain Transfers, Web Hosting Email Accounts, and so Description much www.securepaynet.net/gdshc **Professional** Photographer 3. Click Save -Location Trusted by the Best Photographers. Tags Unlimited Image & Event Uploads! www.Pictage.com Classmates.com® Find Old Friends at