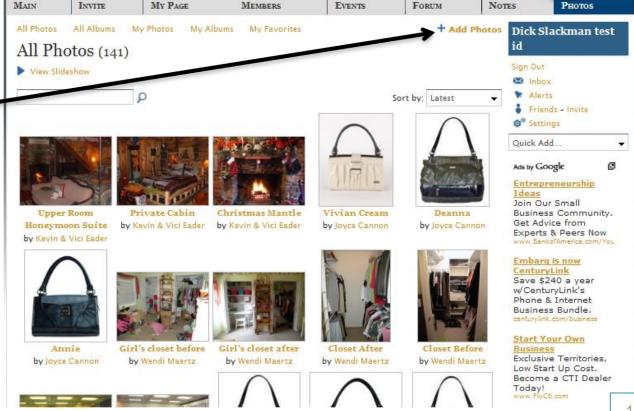

# Adding an Event

1. Click the Photos Tab-

2. Click Add Photos

MAIN INVITE My PAGE MEMBERS EVENTS FORUM Notes **P**нотоѕ Your photo was uploaded successfully. You can create an album for this photo below or go back to My Photos. 1. Write a title & All Photos All Albums My Photos My Albums My Favorites Dick Slackman test Edit Uploaded Photos description & tags -Sign Out **Edit Photo Details** ✓ Inbox Alerts Friends - Invite Christmas 2004 017x Settings Description Quick Add. Ads by Google Obama & Bernanke's Secret War On The Dollar Exposed! Washington Doesn't Want You To Know Startling 2010 **Forecasts** Read 11 opportunities for C Rotate Photo investors to make big profits in the new 2. Optionally, create an Optional www.MoneyandMarkets.com Create an album for this photo **Low Cost Domain** Names album Domain Transfers, Web Hosting Email Accounts, and so Description much www.securepaynet.net/gdshc **Professional** Photographer 3. Click Save -Location Trusted by the Best Photographers. Tags Unlimited Image & Event Uploads! www.Pictage.com Classmates.com® Find Old Friends at