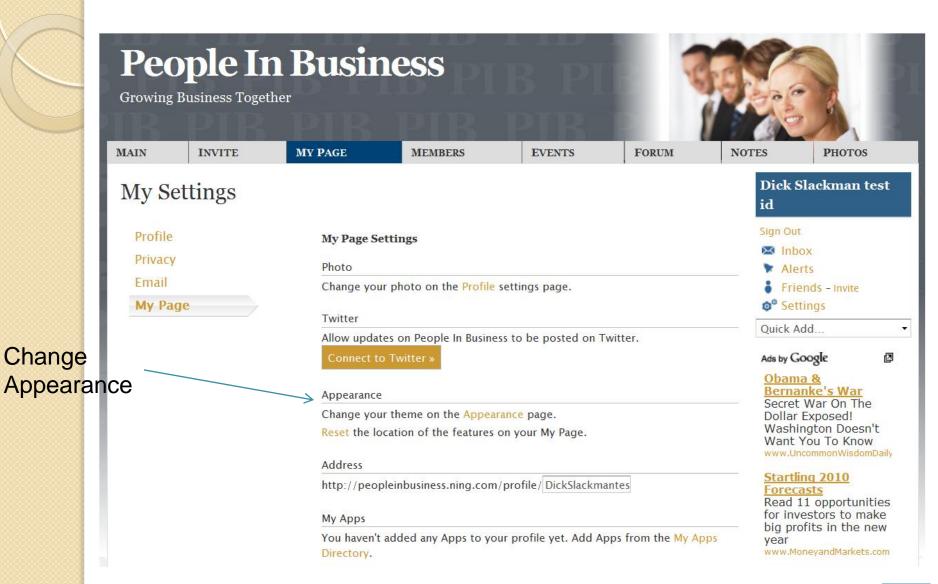

which can he deducted in 2009, if vour business made a profit in 2009, making purchases such as cunnilles, software updates and other Items you may... Started by Susan M. Young, CPA Dec. 28,



100 sales can make the difference between happiness and disappointment for all Innal husingsees PLUS It is so much more fun and rewarding to give a aift from your friend's store or line of

business... Tagged: Christmas, stores, local, shop Started by Susan M. Young, CPA Nov. 4.



Thursday i Reply Yes, the Collinsville group did it! I asked to be on TV and I'm scheduled for Thursday the 15th, I am so excited to be Interviewed about helping women over 50 lose weight! Thanks to all of you who ho. Started by Laurie Beebe, Last reply by

Michelle Johnson Oct.







# Updating Your Page's Appearance





# Adding an Event

1. Click the Events Tab

2. Click Add an Event



# Adding an Event



1. Click the Photos Tab-

2. Click Add Photos







MAIN INVITE My PAGE MEMBERS EVENTS FORUM Notes **P**нотоѕ Your photo was uploaded successfully. You can create an album for this photo below or go back to My Photos. 1. Write a title & All Photos All Albums My Photos My Albums My Favorites Dick Slackman test Edit Uploaded Photos description & tags -Sign Out **Edit Photo Details** ✓ Inbox Alerts Friends - Invite Christmas 2004 017x Settings Description Quick Add. Ads by Google Obama & Bernanke's Secret War On The Dollar Exposed! Washington Doesn't Want You To Know Startling 2010 **Forecasts** Read 11 opportunities for C Rotate Photo investors to make big profits in the new 2. Optionally, create a