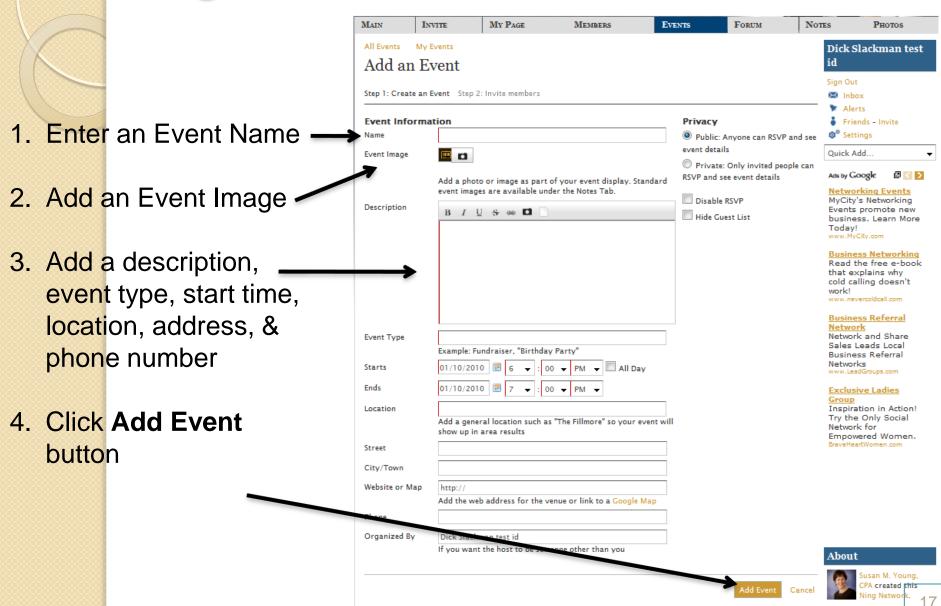

h as cunnilles, software updates and other Items you may... Started by Susan M. Young, CPA Dec. 28,



100 sales can make the difference between happiness and disappointment for all Innal husingsees PLUS It is so much more fun and rewarding to give a aift from your friend's store or line of

business... Tagged: Christmas, stores, local, shop Started by Susan M. Young, CPA Nov. 4.



Thursday i Reply Yes, the Collinsville group did it! I asked to be on TV and I'm scheduled for Thursday the 15th, I am so excited to be Interviewed about helping women over 50 lose weight! Thanks to all of you who ho. Started by Laurie Beebe, Last reply by

Michelle Johnson Oct.







# Updating Your Page's Appearance





# Adding an Event

1. Click the Events Tab

2. Click Add an Event



# Adding an Event



1. Click the Photos Tab-

2. Click Add Photos







MAIN INVITE My PAGE MEMBERS EVENTS FORUM Notes **P**нотоѕ Your photo was uploaded successfully. You can create an album for this photo below or go back to My Photos. 1. Write a title & All Photos All Albums My Photos My Albums My Favorites Dick Slackman test Edit Uploaded Photos description & tags -Sign Out **Edit Photo Details** ✓ Inbox Alerts Friends - Invite Christmas 2004 017x Settings Description Quick Add. Ads by Google Obama & Bernanke's Secret War On The Dollar Exposed! Washington Doesn't Want You To Know Startling 2010 **Forecasts** Read 11 opportunities for C Rotate Photo investors to make big profits in the new 2. Optionally, create an Optional www.MoneyandMarkets.com Create an album for this photo **Low Cost Domain** Names