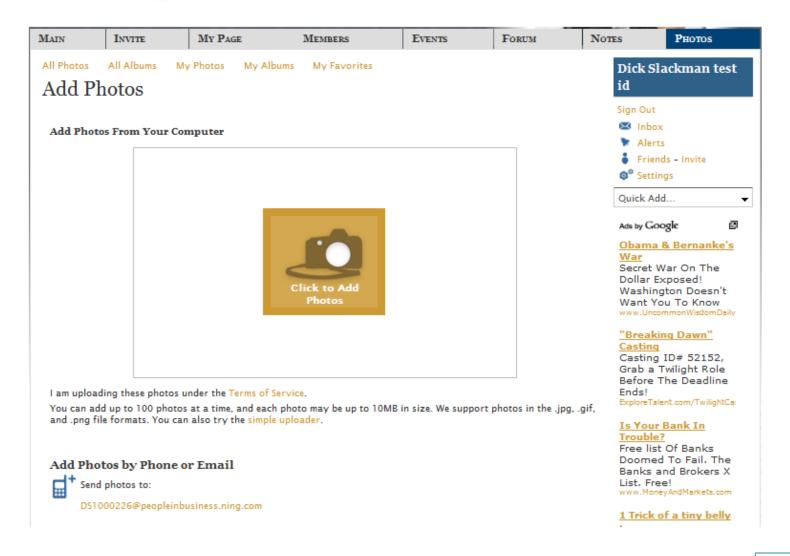

# Adding an Event

1. Click the Photos Tab-

2. Click Add Photos

MAIN INVITE My PAGE MEMBERS EVENTS FORUM Notes **P**нотоѕ Your photo was uploaded successfully. You can create an album for this photo below or go back to My Photos. 1. Write a title & All Photos All Albums My Photos My Albums My Favorites Dick Slackman test Edit Uploaded Photos description & tags -Sign Out **Edit Photo Details** ✓ Inbox Alerts Friends - Invite Christmas 2004 017x Settings Description Quick Add. Ads by Google Obama & Bernanke's Secret War On The Dollar Exposed! Washington Doesn't Want You To Know Startling 2010 **Forecasts** Read 11 opportunities for C Rotate Photo investors to make big profits in the new 2. Optionally, create an Optional www.MoneyandMarkets.com Create an album for this photo **Low Cost Domain** Names album Domain Transfers, Web Hosting Email Accounts, and so Description much www.securepaynet.net/gdshc **Professional** Photographer 3. Click Save -Location Trusted by the Best Photographers. Tags Unlimited Image & Event Uploads! www.Pictage.com Classmates.com® Find Old Friends at