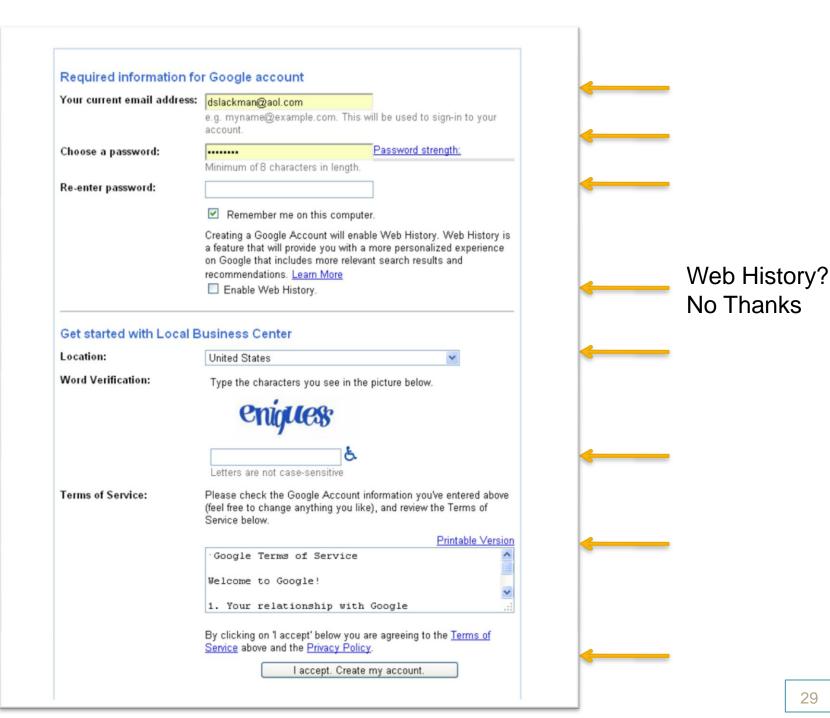

# Google Local Business: Getting Started

www.google.com/local/add

©2010 Google - Google Home - Google Maps Home - Google Maps Help - Privacy Policy

Sign up now

### Email Verification

In order to verify that the email address associated with your account is correct, we have sent an email message to info@tenbytech.com. To activate your Google account, please access your email and click on the link provided.