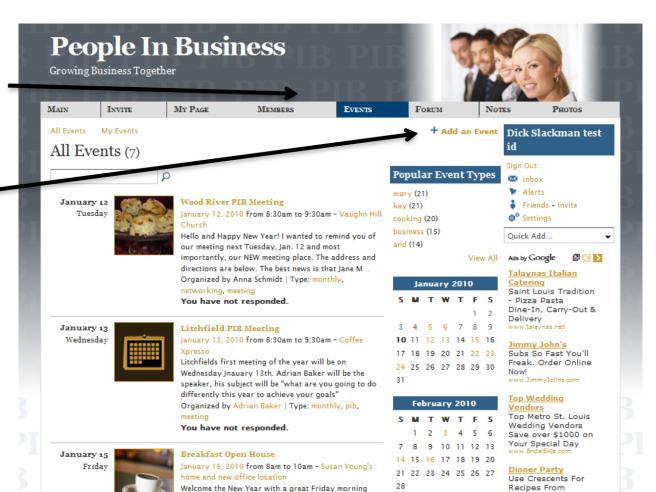

making purchases such as cunnilles, software updates and other Items you may... Started by Susan M. Young, CPA Dec. 28,



100 sales can make the difference between happiness and disappointment for all Innal husingsees PLUS It is so much more fun and rewarding to give a aift from your friend's store or line of

business... Tagged: Christmas, stores, local, shop Started by Susan M. Young, CPA Nov. 4.



Thursday i Reply Yes, the Collinsville group did it! I asked to be on TV and I'm scheduled for Thursday the 15th, I am so excited to be Interviewed about helping women over 50 lose weight! Thanks to all of you who ho. Started by Laurie Beebe, Last reply by

Michelle Johnson Oct.







# Updating Your Page's Appearance





# Adding an Event

1. Click the Events Tab

2. Click Add an Event



# Adding an Event



1. Click the Photos Tab-

2. Click Add Photos







MAIN INVITE My PAGE MEMBERS EVENTS FORUM Notes **P**нотоѕ Your photo was uploaded successfully. You can create an album for this photo below or go back to My Photos. 1. Write a title & All Photos All Albums My Photos My Albums My Favorites Dick Slackman test Edit Uploaded Photos description & tags -Sign Out **Edit Photo Details** ✓ Inbox Alerts Friends - Invite Christmas 2004 017x Settings Description Quick Add. Ads by Google Obama & Bernanke's Secret War On The Dollar Exposed! Washington Doesn't Want You To Know Startling 2010 **Forecasts** Read 11 opportunities for C Rotate Photo investors to make big profits in the new 2. Optionally, create an Optional www.MoneyandMarkets.com Create an album for this photo **Low