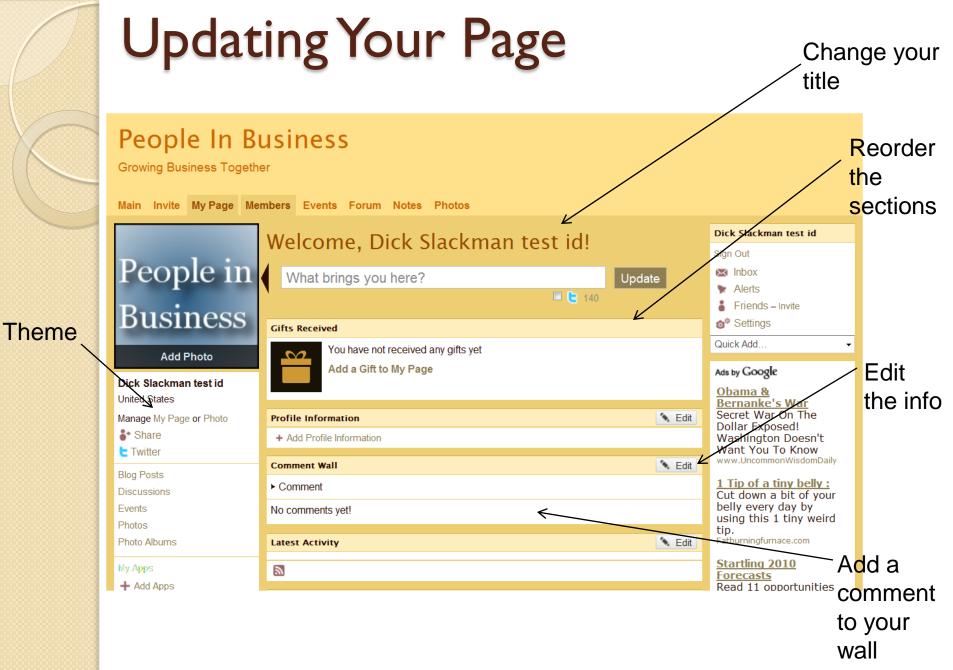

orum





12/81/09) to make purchases which can he deducted in 2009, if vour business made a profit in 2009, making purchases such as cunnilles, software updates and other Items you may... Started by Susan M. Young, CPA Dec. 28,



100 sales can make the difference between happiness and disappointment for all Innal husingsees PLUS It is so much more fun and rewarding to give a aift from your friend's store or line of

business... Tagged: Christmas, stores, local, shop Started by Susan M. Young, CPA Nov. 4.



Thursday i Reply Yes, the Collinsville group did it! I asked to be on TV and I'm scheduled for Thursday the 15th, I am so excited to be Interviewed about helping women over 50 lose weight! Thanks to all of you who ho. Started by Laurie Beebe, Last reply by

Michelle Johnson Oct.







# Updating Your Page's Appearance





# Adding an Event

1. Click the Events Tab

2. Click Add an Event



# Adding an Event



1. Click the Photos Tab-

2. Click Add Photos







MAIN INVITE My PAGE MEMBERS EVENTS FORUM Notes **P**нотоѕ Your photo was uploaded successfully. You can create an album for this photo below or go back to My Photos. 1. Write a title & All Photos All Albums My Photos My Albums My Favorites Dick Slackman test Edit Uploaded Photos description & tags -Sign Out **Edit Photo Details** ✓ Inbox Alerts Friends - Invite Christmas 2004 017x Settings Description Quick Add. Ads by Google Obama & Bernanke's Secret War On The Dollar Exposed! Washington Doesn't Want You To Know Startling 2010 **Forecasts** Read 11 opportunities for C Rotate Photo investors to make big profi