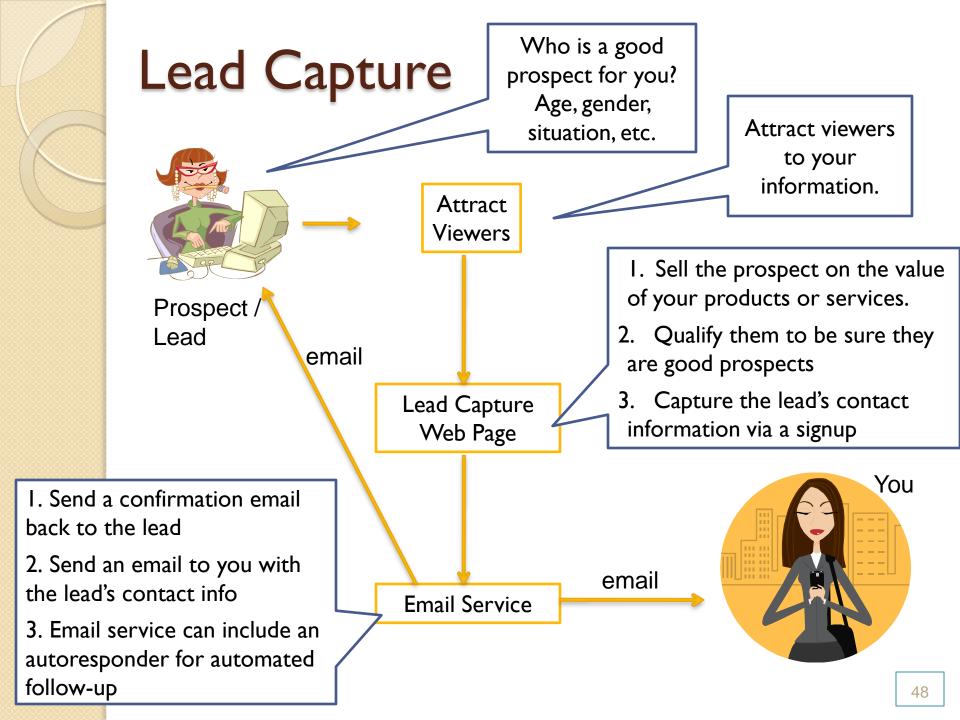

# Three Steps to Marketing Your Business on the Internet

- I. Create your presence on the internet
- 2. Get viewers to come to your sites
- 3. Convert viewers into buyers

None of these steps will happen without your active participation.

# Step 2: Getting Viewers to Come to Your Sites

There are about 200,000,000 web sites on the internet.

Customers must be able to find your business using a search engine

When you get home try this simple test:

# Step 3: Converting Viewers Into Buyers

- I. Know your customers
- 2. Know your message
- 3. Know your competition
- 4. Make it easy for viewers to do what you want them to do

Questions? Call 1-877-986-6967