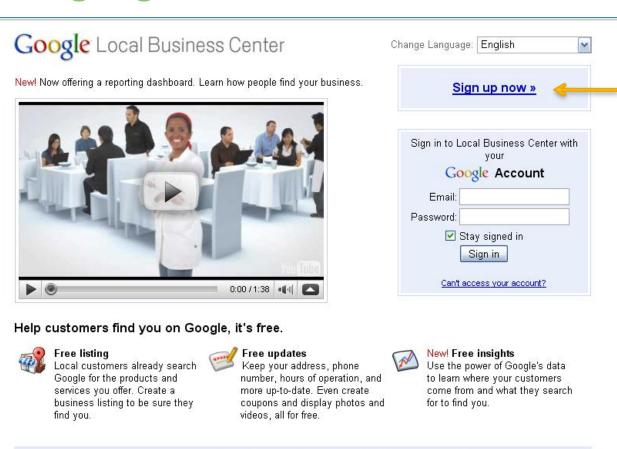

## Google Local Business

- Excellent visibility if you do business locally & it's free
- Yahoo & Bing also have local business directories

# Google Local Business: Getting Started

www.google.com/local/add

©2010 Google - Google Home - Google Maps Home - Google Maps Help - Privacy Policy

Sign up now