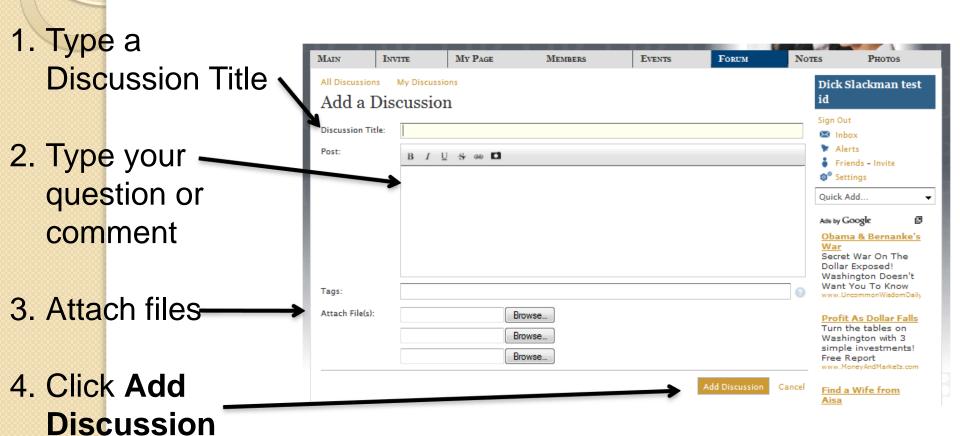

### Use the Discussion Forum

- 1. Click the Forum
- 2. Click the discussion topic or click Add a Discussion

### Use the Discussion Forum