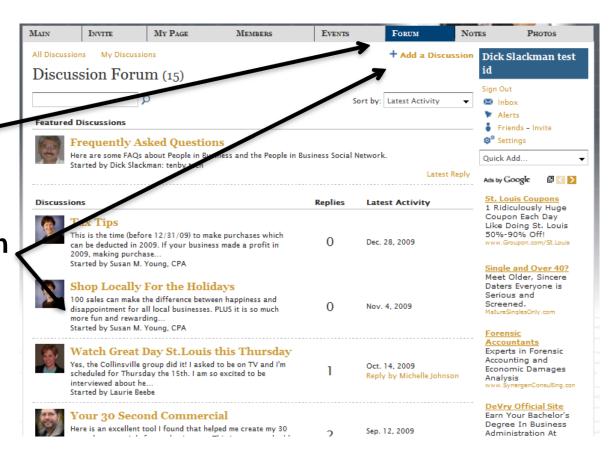

### Use the Discussion Forum

- 1. Click the Forum
- 2. Click the discussion topic or click Add a Discussion

### Use the Discussion Forum