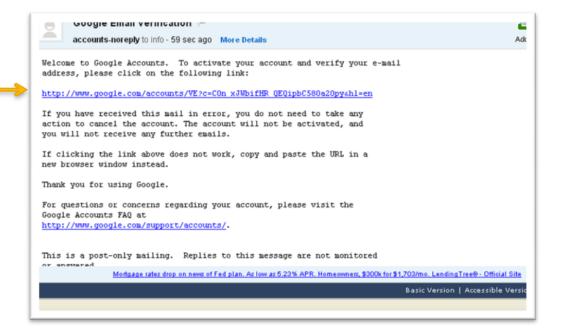

### Email Verification

In order to verify that the email address associated with your account is correct, we have sent an email message to info@tenbytech.com. To activate your Google account, please access your email and click on the link provided.

Click here to continue.

©2008 Google - Google Home - Terms of Service - Privacy Policy - Help

### Retrieve the email & click the link...