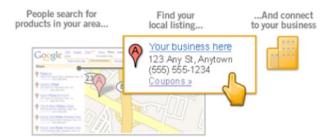

### Help customers find you on Google Maps

Millions of people search Google Maps every day. A free listing on Google Maps makes it easy for them to find you.

Use the Local Business Center to create your free listing. When potential customers search Maps for local information, they'll find your business: your address, hours of operation, even coupons to print out and bring to your shop. It's easy, free, and you don't need a website of your own.

People search Google Maps for a business just like yours.